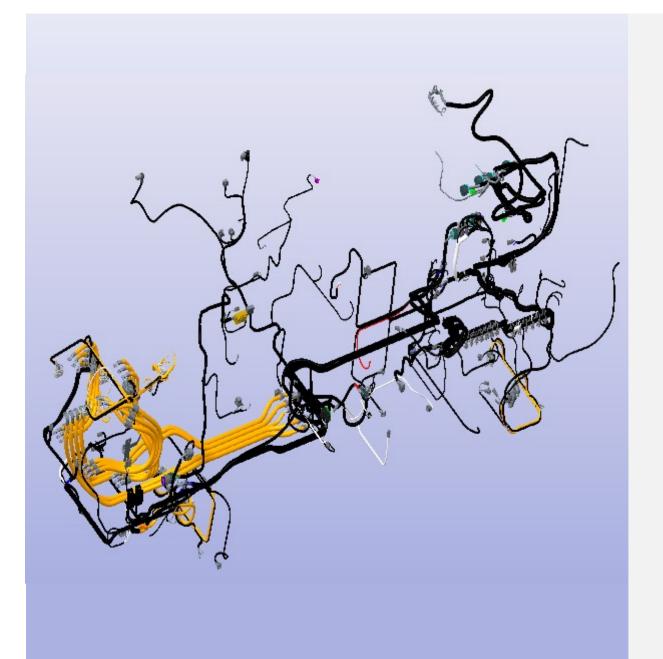

# **Development**

- Creo Parametric cabling and harness to develop 3D harness designs
- Circuit diagram
- Wiring diagram
- Flat harness drawing
- System design
- Electronics design (PCB)
- Programming
- Application knowledge and expertise
- First-time correct functionality