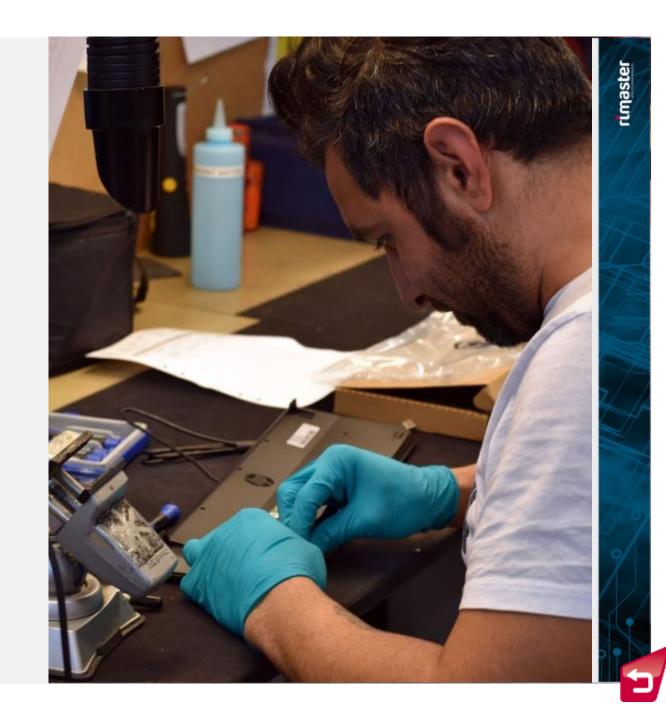

#### **Electronics**

- Production and supply of PCBAs and complete assembled products based on electronics
- Surface mounting
  - Screen printing
  - SMD mounting
  - Reflow owen
- Through hole mounting
  - Selective soldering machines, lead and lead free
  - All mounting is done by hand. This is optimal for low volume/high mix production
- Test and programming
  - Automatic optical and manual inspection after surfaceand through hole mounting
  - Functional testing including test design
  - · High voltage and isolation testing
  - Programming/loading of specific software