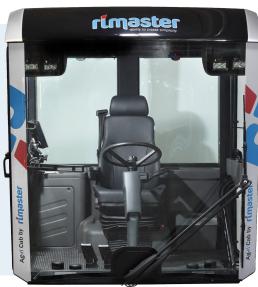

## The new cab from Rimaster – riCab

is especially developed for use in self-propelled agriculture applications, such as harvesters and sprayers. Every configuration between a "naked" base-cab and the integrated cab is possible.

## Many advantages

- Configure your ideal cab with for example long or short roof
- riMove the new high performance electrical door
- "Plug-and-play"- functions for simple and cost effective installation
- Integrated lightboxes 360°
- Large windows for perfect overview with "See-through-floor"
- Modern and optimized design with approved metal frame

View

Silence

Door

Safety

Cat4

riCab - a product developed by Rimaster