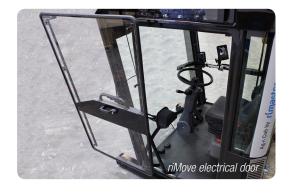

## Many advantages

- Configure your ideal cab with for example long or short roof
- riMove the new high performance electrical door
- "Plug-and-play"- functions for simple and cost effective installation
- Integrated lightboxes 360°
- Large windows for perfect overview with "See-through-floor"
- Modern and optimized design with approved metal frame