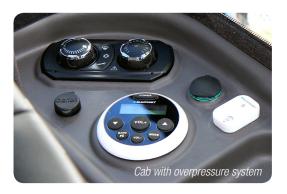

## Many advantages

- Configure your ideal cab with for example long or short roof
- riMove the new high performance electrical door
- "Plug-and-play"- functions for simple and cost effective installation
- Integrated lightboxes 360°
- Large windows for perfect overview with "See-through-floor"
- Modern and optimized design with approved metal frame