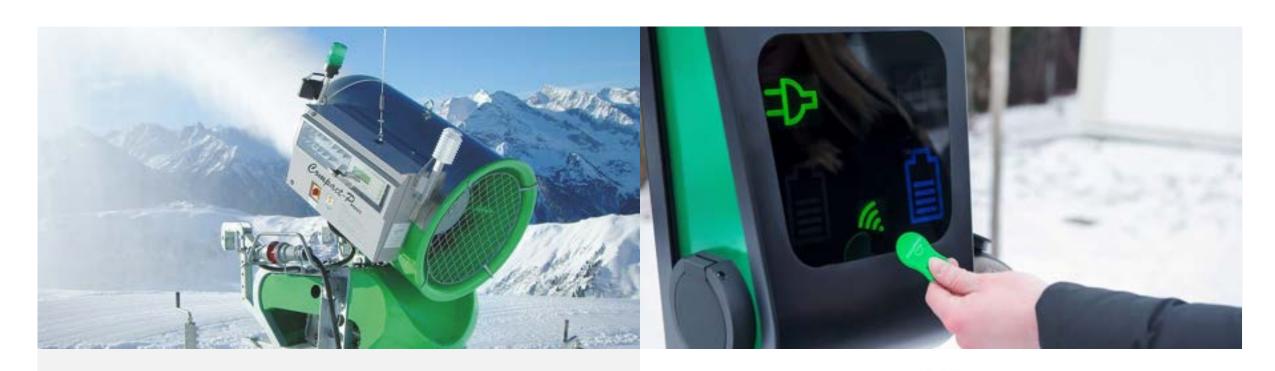

#### **Industrial Systems**

- Automation and control systems
- Charging applications
- Renewable energy