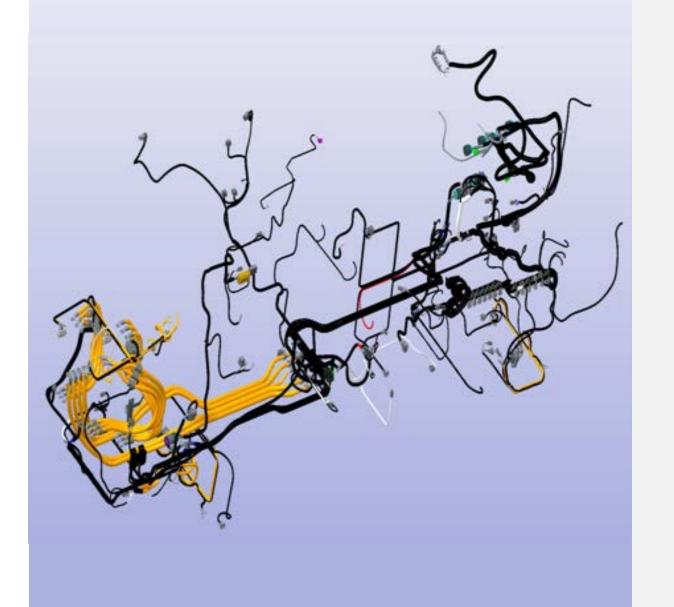

#### **DEVELOPMENT**

- Creo Parametric cabling and harness to develop 3D harness designs
- Circuit diagram
- Wiring diagram
- Flat harness drawing
- System design
- Electronics design (PCB)
- Programming
- Application knowledge and expertise
- First-time correct functionality