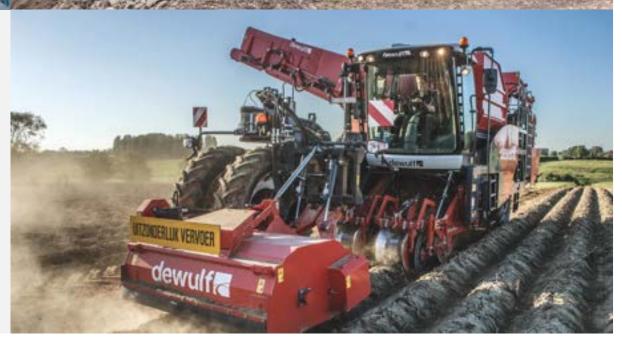

#### Special Vehicles

- Materials handling
- Road&Construction
- Mining industry
- Forestry and agriculture